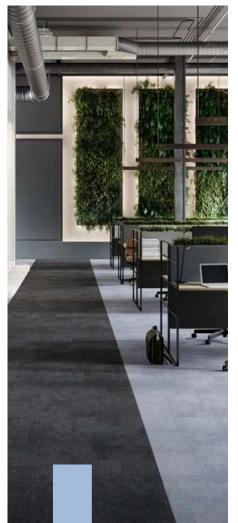

### Fox

Fox collection is a solid colour carpet tile with a subtle texture and tonal differentiation. The collection embodies the base colours that are essential to any office space and create the backbone pallet of workplace spaces. Fox is therefore a classic, always in fashion collection that is adaptable to avariety of styles and interiors.