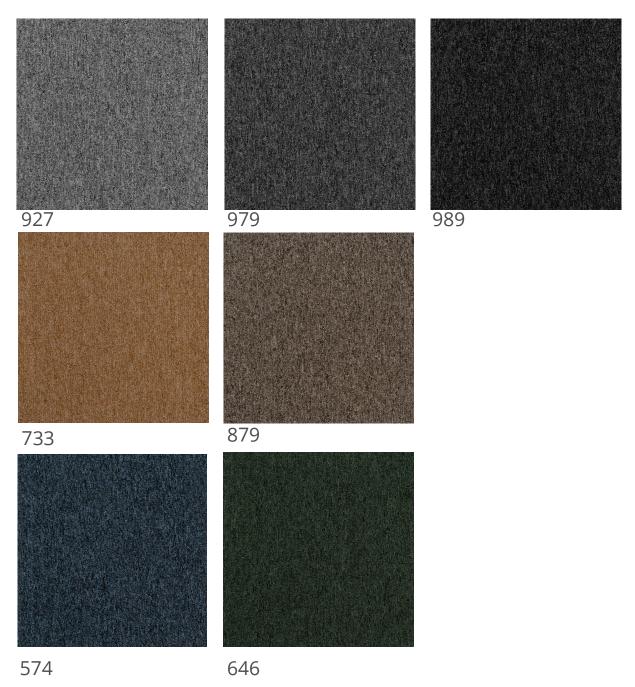

### Fox

Fox collection is a solid colour carpet tile with a subtle texture and tonal differentiation. The collection embodies the base colours that are essential to any office space and create the backbone pallet of workplace spaces. Fox is therefore a classic, always in fashion collection that is adaptable to avariety of styles and interiors.

#### Specifications

Manufacturing: Multilevel Loop

Backing: EcoFlex

Composition: 100% Solution Dyed Nylon

Pile Weight: 600 g/m<sup>2</sup>
Total Weight: 4,440 g/m<sup>2</sup>

Total Height: 6.4 mm

Use: Commercial Size: 50 x 50 cm

Fire Class: Bfl-s1 Impact Sound Reduct.: 28 dB

## Fox

Specifications

Manufacturing: Loop Pile

Backing: EcoFlex Statera

Composition: 100% Polypropylene

Pile Weight: 360 g/m²
Total Weight: 3,600 g/m²
Total Height: 5.5 mm

Use: Light Commercial/Residential

Size: 50 x 50 cm

Fire Class: Cfl-s1
Colour Fastness: >/5-6