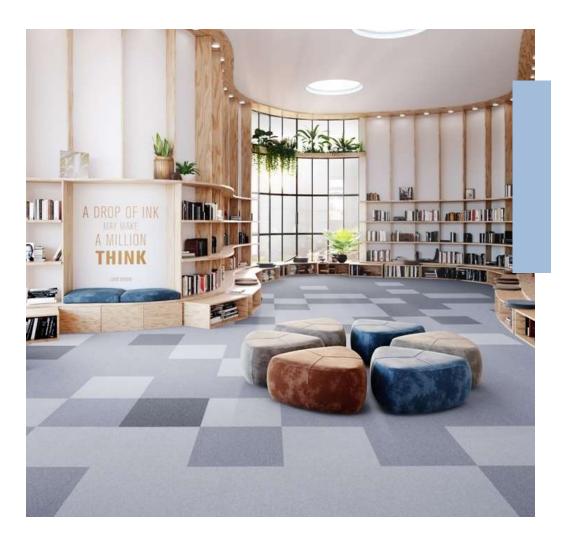

#### IVC CARPET TILES

IVC carpet tiles are Made with high-quality materials for durability and easy maintenance, they can be used in a wide range of commercial projects. With collections sharing colour palettes that let you design freely with mix and match, carpet tiles can respond to design challenges of modern spaces.

### Fox

Fox collection is a solid colour carpet tile with a subtle texture and tonal differentiation. The collection embodies the base colours that are essential to any office space and create the backbone pallet of workplace spaces. Fox is therefore a classic, always in fashion collection that is adaptable to avariety of styles and interiors.