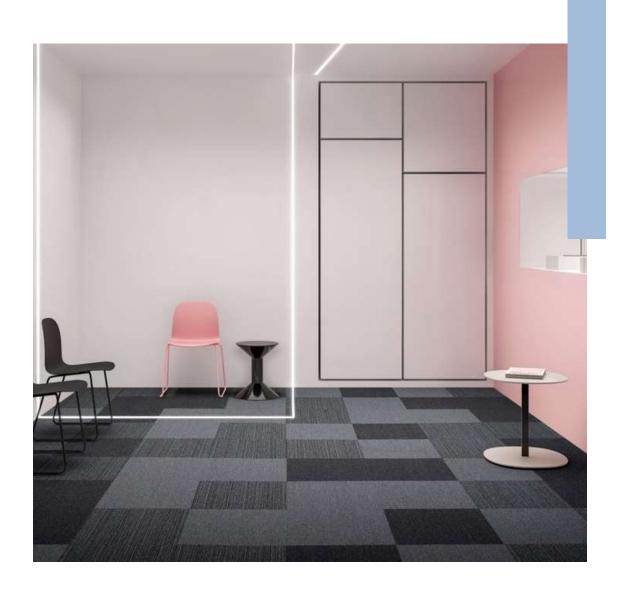

### Fox

Fox collection is a solid colour carpet tile with a subtle texture and tonal differentiation. The collection embodies the base colours that are essential to any office space and create the backbone pallet of workplace spaces. Fox is therefore a classic, always in fashion collection that is adaptable to avariety of styles and interiors.

#### Specifications

Manufacturing: Multilevel Loop

Backing: EcoFlex

Composition: 100% Solution Dyed Nylon

Pile Weight: 600 g/m<sup>2</sup>
Total Weight: 4,440 g/m<sup>2</sup>

Total Height: 6.4 mm

Use: Commercial Size: 50 x 50 cm

Fire Class: Bfl-s1 Impact Sound Reduct.: 28 dB