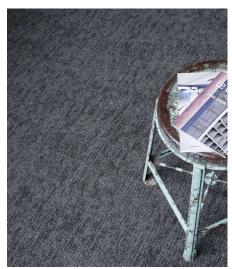

### Fox

Fox collection is a solid colour carpet tile with a subtle texture and tonal differentiation. The collection embodies the base colours that are essential to any office space and create the backbone pallet of workplace spaces. Fox is therefore a classic, always in fashion collection that is adaptable to avariety of styles and interiors.

#### Specifications

Manufacturing: Multilevel Loop

Backing: EcoFlex

Composition: 100% Solution Dyed Nylon

Pile Weight: 600 g/m<sup>2</sup>
Total Weight: 4,440 g/m<sup>2</sup>

Total Height: 6.4 mm

Use: Commercial Size: 50 x 50 cm

Fire Class: Bfl-s1 Impact Sound Reduct.: 28 dB