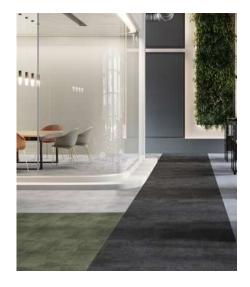

### Fox

Fox collection is a solid colour carpet tile with a subtle texture and tonal differentiation. The collection embodies the base colours that are essential to any office space and create the backbone pallet of workplace spaces. Fox is therefore a classic, always in fashion collection that is adaptable to avariety of styles and interiors.