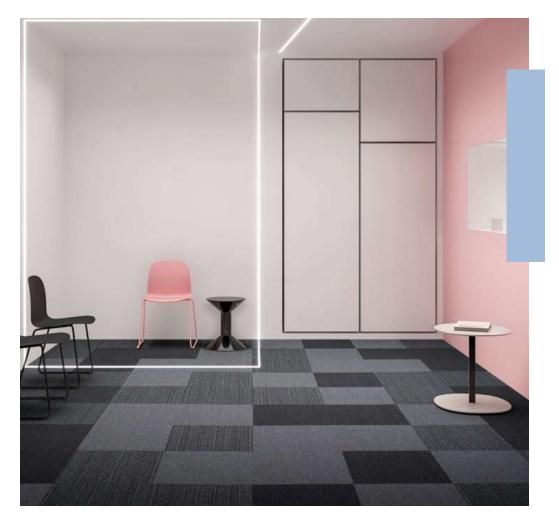

### Fox

Fox collection is a solid colour carpet tile with a subtle texture and tonal differentiation. The collection embodies the base colours that are essential to any office space and create the backbone pallet of workplace spaces. Fox is therefore a classic, always in fashion collection that is adaptable to avariety of styles and interiors.

## Fox

Specifications

Manufacturing: Loop Pile

Backing: EcoFlex Statera

Composition: 100% Polypropylene

Pile Weight: 360 g/m²
Total Weight: 3,600 g/m²
Total Height: 5.5 mm

Use: Light Commercial/Residential

Size: 50 x 50 cm

Fire Class: Cfl-s1
Colour Fastness: >/5-6