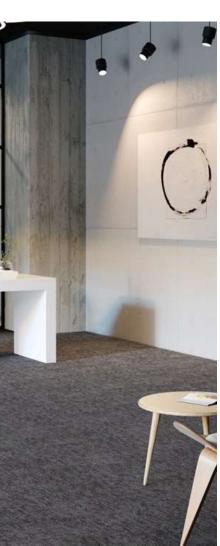

### Fox

Fox collection is a solid colour carpet tile with a subtle texture and tonal differentiation. The collection embodies the base colours that are essential to any office space and create the backbone pallet of workplace spaces. Fox is therefore a classic, always in fashion collection that is adaptable to avariety of styles and interiors.

#### Specifications

Manufacturing: Multilevel Loop

Backing: EcoFlex

Composition: 100% Solution Dyed Nylon

Pile Weight: 600 g/m<sup>2</sup>
Total Weight: 4,440 g/m<sup>2</sup>

Total Height: 6.4 mm

Use: Commercial Size: 50 x 50 cm

Fire Class: Bfl-s1 Impact Sound Reduct.: 28 dB