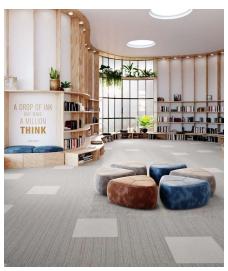

### Fox

Fox collection is a solid colour carpet tile with a subtle texture and tonal differentiation. The collection embodies the base colours that are essential to any office space and create the backbone pallet of workplace spaces. Fox is therefore a classic, always in fashion collection that is adaptable to avariety of styles and interiors.

## Fox

Specifications

Manufacturing: Loop Pile

Backing: EcoFlex Statera

Composition: 100% Polypropylene

Pile Weight: 360 g/m²
Total Weight: 3,600 g/m²
Total Height: 5.5 mm

Use: Light Commercial/Residential

Size: 50 x 50 cm

Fire Class: Cfl-s1
Colour Fastness: >/5-6